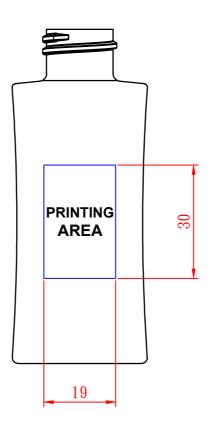

## AM60050PB0

設計圖稿注意事項/Note for artwork designers:

1. 此圖為1:1比例,請標註印刷稿件距離瓶底的距離

- This printing area is in 1:1 scale. Please mark the distance of art from bottom line 2. 请標註印刷色的Pantone色號(GP1601N版)
- Please mark printing color with Pantone color code (Pantone version: GP1601N) 3. 請於提供設計稿件前將檔案轉曲線
- Please make sure artwork is fully outlined before you submit it
- 4. 設計稿件請提供ai檔及pdf 檔 Please provide artwork in both ai & pdf format.
- 5. 印刷上下左右位移公差約2mm
- Location tolerance is about 2mm (Horizon and Vertical)
- 6. 根據瓶型差異,有些情況需要一次以上的印刷工序來完成單色的圖稿設計。印刷次數及費用需待稿件收到後確認。
- Depends on the bottle shape, it may need more than one pass of printing per color. Printing cost will be confirmed once artwork is received and finalized.