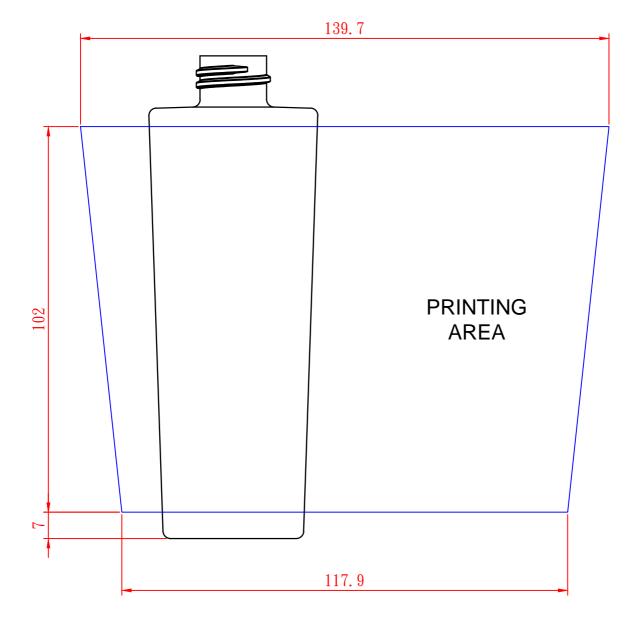

## TTC0120PB0

設計圖稿注意事項/Note for artwork designers:

- 1. 此圖為1:1比例,請標註印刷稿件距離瓶底的距離
  - This printing area is in 1:1 scale. Please mark the distance of art from bottom line
- 2. 請標註印刷色的Pantone色號(GP1601N版)
  - Please mark printing color with Pantone color code (Pantone version: GP1601N)
- 3. 請於提供設計稿件前將檔案轉曲線
  - Please make sure artwork is fully outlined before you submit it
- 4. 設計稿件請提供ai檔及pdf 檔
  - Please provide artwork in both ai & pdf format.
- 5. 印刷上下左右位移公差約2mm
  - Location tolerance is about 2mm (Horizon and Vertical)
- 6. 根據瓶型差異,有些情況需要一次以上的印刷工序來完成單色的圖稿設計。印刷次數及費用需待稿件收到後確認。 Depends on the bottle shape, it may need more than one pass of printing per color. Printing cost will be confirmed once artwork is received and finalized.