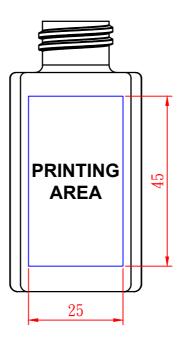

## AP40030PB0

設計圖稿注意事項/Note for artwork designers:

1. 此圖為1:1比例,請標註印刷稿件距離瓶底的距離

- This printing area is in 1:1 scale. Please mark the distance of art from bottom line 2. 請標註印刷色的Pantone色號(GP1601N版)
- Please mark printing color with Pantone color code (Pantone version: GP1601N) 3. 請於提供設計稿件前將檔案轉曲線
- Please make sure artwork is fully outlined before you submit it
- 4. 設計稿件請提供ai檔及pdf 檔 Please provide artwork in both ai & pdf format.
- 5. 印刷上下左右位移公差約2mm
- Location tolerance is about 2mm (Horizon and Vertical)
- 根據瓶型差異,有些情況需要一次以上的印刷工序來完成單色的圖稿設計。印刷次數及費用需待稿件收到後確認。 Depends on the bottle shape, it may need more than one pass of printing per color. Printing cost will be confirmed once artwork is received and finalized.