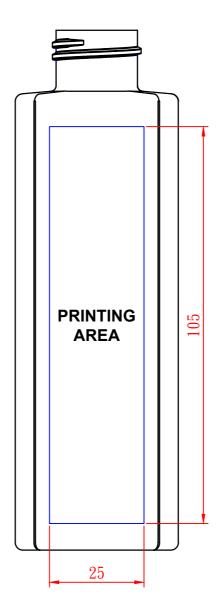

## A090150PB0

設計圖稿注意事項/Note for artwork designers:

- 1. 此圖為1:1比例,請標註印刷稿件距離瓶底的距離
  - This printing area is in 1:1 scale. Please mark the distance of art from bottom line
- 2. 請標註印刷色的Pantone色號(GP1601N版)
  - Please mark printing color with Pantone color code (Pantone version: GP1601N)
- 3. 請於提供設計稿件前將檔案轉曲線
  - Please make sure artwork is fully outlined before you submit it
- 4. 設計稿件請提供ai檔及pdf 檔
  - Please provide artwork in both ai & pdf format.
- 5. 印刷上下左右位移公差約2mm
  - Location tolerance is about 2mm (Horizon and Vertical)
- 6. 根據瓶型差異,有些情況需要一次以上的印刷工序來完成單色的圖稿設計。印刷次數及費用需待稿件收到後確認。 Depends on the bottle shape, it may need more than one pass of printing per color. Printing cost will be confirmed once artwork is received and finalized.