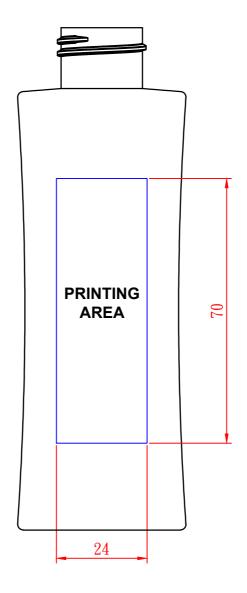

## AM90150PBO

設計圖稿注意事項/Note for artwork designers:

- 1. 此圖為1:1比例,請標註印刷稿件距離瓶底的距離
  - This printing area is in 1:1 scale. Please mark the distance of art from bottom line
- 2. 請標註印刷色的Pantone色號(GP1601N版)
  - Please mark printing color with Pantone color code (Pantone version: GP1601N)
- 3. 請於提供設計稿件前將檔案轉曲線
  - Please make sure artwork is fully outlined before you submit it
- 4. 設計稿件請提供ai檔及pdf 檔
  - Please provide artwork in both ai & pdf format.
- 5. 印刷上下左右位移公差約2mm
  - Location tolerance is about 2mm (Horizon and Vertical)
- 6. 根據瓶型差異,有些情況需要一次以上的印刷工序來完成單色的圖稿設計。印刷次數及費用需待稿件收到後確認。 Depends on the bottle shape, it may need more than one pass of printing per color. Printing cost will be confirmed once artwork is received and finalized.