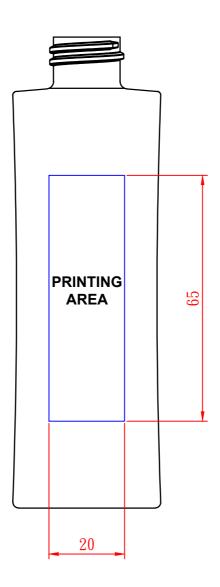

## AM70100PB0

設計圖稿注意事項/Note for artwork designers:

1. 此圖為1:1比例,請標註印刷稿件距離瓶底的距離

- This printing area is in 1:1 scale. Please mark the distance of art from bottom line 2. 請標註印刷色的Pantone色號(GP1601N版)
- Please mark printing color with Pantone color code (Pantone version: GP1601N) 3. 請於提供設計稿件前將檔案轉曲線
- Please make sure artwork is fully outlined before you submit it
- 4. 設計稿件请提供ai檔及pdf 檔 Please provide artwork in both ai & pdf format.
- 5. 印刷上下左右位移公差約2mm
- Location tolerance is about 2mm (Horizon and Vertical)
- 6. 根據瓶型差異,有些情況需要一次以上的印刷工序來完成單色的圖稿設計。印刷次數及費用需待稿件收到後確認。
- Depends on the bottle shape, it may need more than one pass of printing per color. Printing cost will be confirmed once artwork is received and finalized.