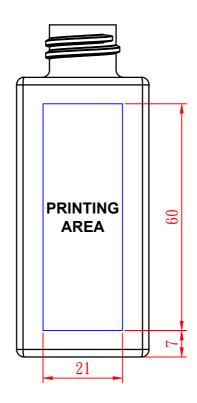

## AL60050PBO

設計圖稿注意事項/Note for artwork designers:

- 1. 此圖為1:1比例,請標註印刷稿件距離瓶底的距離
  - This printing area is in 1:1 scale. Please mark the distance of art from bottom line
- 2. 請標註印刷色的Pantone色號(GP1601N版)
  - Please mark printing color with Pantone color code (Pantone version: GP1601N)
- 3. 請於提供設計稿件前將檔案轉曲線
  - Please make sure artwork is fully outlined before you submit it
- 4. 設計稿件請提供ai檔及pdf 檔
  - Please provide artwork in both ai & pdf format.
- 5. 印刷上下左右位移公差約2mm
  - Location tolerance is about 2mm (Horizon and Vertical)
- 6. 根據瓶型差異,有些情況需要一次以上的印刷工序來完成單色的圖稿設計。印刷次數及費用需待稿件收到後確認。 Depends on the bottle shape, it may need more than one pass of printing per color. Printing cost will be confirmed once artwork is received and finalized.