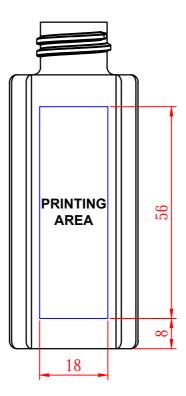

## AJ60050PB0

設計圖稿注意事項/Note for artwork designers:

1. 此圖為1:1比例,請標註印刷稿件距離瓶底的距離

- This printing area is in 1:1 scale. Please mark the distance of art from bottom line 2. 請標註印刷色的Pantone色號(GP1601N版)
- Please mark printing color with Pantone color code (Pantone version: GP1601N) 3. 請於提供設計稿件前將檔案轉曲線
- Please make sure artwork is fully outlined before you submit it
- 4. 設計稿件請提供ai檔及pdf 檔 Please provide artwork in both ai & pdf format.
- 5. 印刷上下左右位移公差約2mm

once artwork is received and finalized.

- Location tolerance is about 2mm (Horizon and Vertical)
- 6. 根據瓶型差異,有些情況需要一次以上的印刷工序來完成單色的圖稿設計。印刷次數及費用需待稿件收到後確認。 Depends on the bottle shape, it may need more than one pass of printing per color. Printing cost will be confirmed