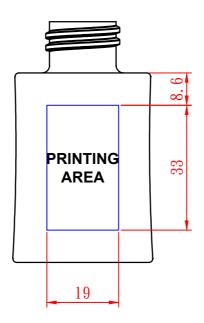

## AE40030PBO

設計圖稿注意事項/Note for artwork designers:

- 1. 此圖為1:1比例,請標註印刷稿件距離瓶底的距離
  - This printing area is in 1:1 scale. Please mark the distance of art from bottom line
- 2. 請標註印刷色的Pantone色號(GP1601N版)
  - Please mark printing color with Pantone color code (Pantone version: GP1601N)
- 3. 請於提供設計稿件前將檔案轉曲線
  - Please make sure artwork is fully outlined before you submit it
- 4. 設計稿件請提供ai檔及pdf 檔
  - Please provide artwork in both ai & pdf format.
- 5. 印刷上下左右位移公差約2mm
  - Location tolerance is about 2mm (Horizon and Vertical)
- 6. 根據瓶型差異,有些情況需要一次以上的印刷工序來完成單色的圖稿設計。印刷次數及費用需待稿件收到後確認。 Depends on the bottle shape, it may need more than one pass of printing per color. Printing cost will be confirmed once artwork is received and finalized.