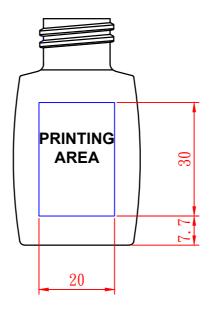

## AC40030PBO

設計圖稿注意事項/Note for artwork designers:

- 1. 此圖為1:1比例,請標註印刷稿件距離瓶底的距離
  - This printing area is in 1:1 scale. Please mark the distance of art from bottom line
- 2. 請標註印刷色的Pantone色號(GP1601N版)
  - Please mark printing color with Pantone color code (Pantone version:  ${\tt GP1601N})$
- 3. 請於提供設計稿件前將檔案轉曲線
  - Please make sure artwork is fully outlined before you submit it
- 4. 設計稿件請提供ai檔及pdf 檔
  - Please provide artwork in both ai & pdf format.
- 5. 印刷上下左右位移公差約2mm
  - Location tolerance is about 2mm (Horizon and Vertical)
- 6. 根據瓶型差異,有些情況需要一次以上的印刷工序來完成單色的圖稿設計。印刷次數及費用需待稿件收到後確認。 Depends on the bottle shape, it may need more than one pass of printing per color. Printing cost will be confirmed once artwork is received and finalized.